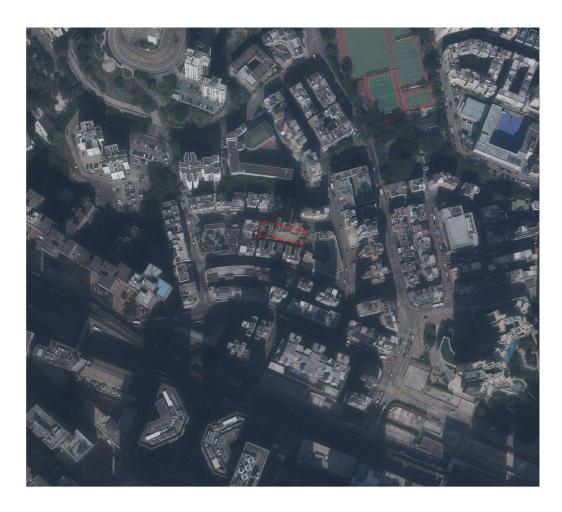

## **AERIAL PHOTOGRAPH OF THE DEVELOPMENT** 發展項目的鳥瞰照片

N

The aerial photograph is adopted from part of the aerial photograph taken by the Survey and Mapping Office of Lands Department at the flying height of 6,900 feet, photo no. E166557C dated 8 December 2022.

此鳥瞰照片摘錄自地政總署測繪處於2022年12月8日在6,900呎飛行高度拍攝之鳥瞰照片,相片編號為E166557C。